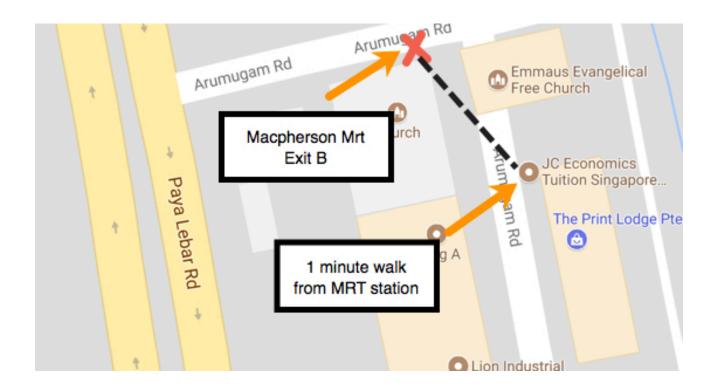

# Our Location (General Directions)

A. Exit from Macpherson Exit B.

C. LTC Building D is just behind the gantry.

B. Walk towards the gantry.

D. Proceed to learning centre for registration / optional placement test.

### Our Location (By Car)

- ✓ Along Upper Paya Lebar Road.
- ✓ Right after Geylang Neighbourhood Police Centre.
- ✓ Turn left into Arumugam Rd when you see Caltex.
- √ Parking is available.