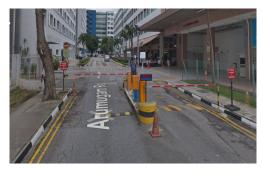

# Our Location (General Directions)

A. Exit from Macpherson Exit B.

C. LTC Building D is just behind the gantry.

B. Walk towards the gantry.

D. Proceed to learning centre for registration / optional placement test.

### Our Location (By Car)

- ✓ Along Upper Paya Lebar Road.
- ✓ Right after Geylang Neighbourhood Police Centre.
- ✓ Turn left into Arumugam Rd when you see Caltex.
- √ Parking is available.