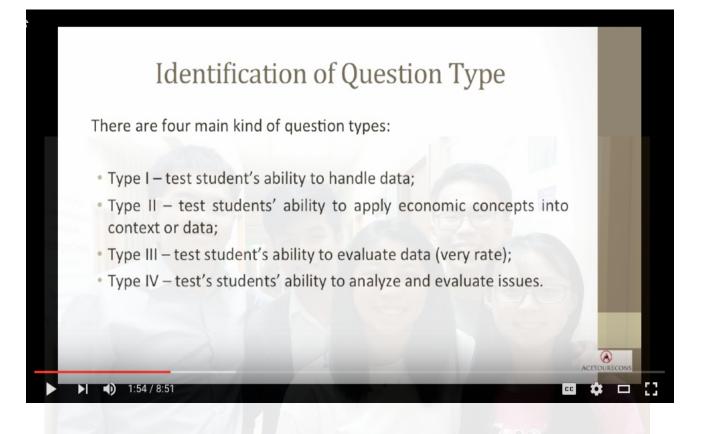

# Online CSQ Technique Workshop

✓Intense training on identifying of case study answer patterns:

✓ Type I, II, III & IV questions
 ✓ Unique STEAL approach to tackle the four question types & steal your "A" for A levels!