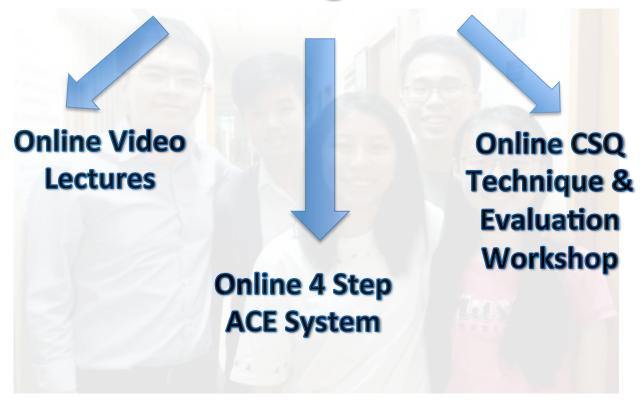

#### Online Videos

# Online 4 Step ACE System Workshop

- ✓ Simple and proven essay answering technique workshop;
- ✓ Step by step guidance provided;
- ✓ Assured improvement within 30 days for essay writing.

"His ACE technique and continual drills of essays and practices made me retain much more econs knowledge than before..."

# Online CSQ Technique Workshop

- ✓Intense training on identifying of case study answer patterns:
  - ✓ Type I, II, III & IV questions
- ✓ Unique **STEAL approach** to tackle the four question types & steal your "A" for A levels!

# Online Evaluation Workshop