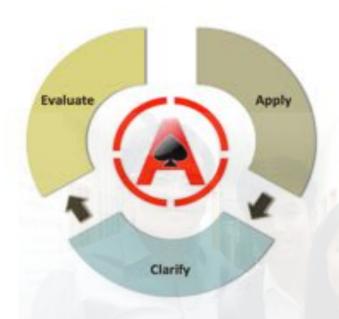

# Online 4 Step ACE System Workshop

- ✓ Simple and proven essay answering technique workshop;
- ✓ Step by step guidance provided;
- ✓ Assured improvement within 30 days for essay writing.

"His ACE technique and continual drills of essays and practices made me retain much more econs knowledge than before..."

# Online CSQ Technique Workshop

- ✓Intense training on identifying of case study answer patterns:
  - ✓ Type I, II, III & IV questions
- ✓ Unique **STEAL approach** to tackle the four question types & steal your "A" for A levels!

# Online Evaluation Workshop

# Tools 1. Conflict 2. Assumption 3. Scenario 4. Time 5. Stand ACTYOURECONS

- ✓ Use our unique CASTS methodology to hit your Level 3 & Evaluations 1 & 2 marks consistently and effectively;
- ✓ Step-by-step guidance on how to apply on actual essays.