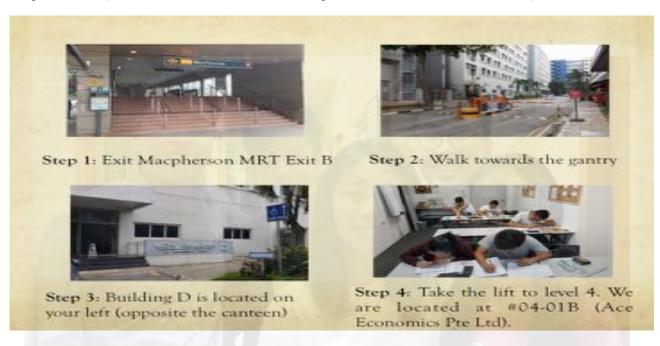

#### **ACE Location**

Address: 16 Arumugam Road, LTC Building D, #04-01B, Ace Economics Pte Ltd, S(409961).

#### By Train (1 min walk from Macpherson MRT station):

#### By Car:

- ✓ Along Upper Paya Lebar Road;
- ✓ Right after Geylang Neighbourhood Police Centre;
- ✓ Turn left when you see Caltex into Arumugam Rd.

- Cash / Cheque payment @ our Centre;
- Credit / Debit card payment @ our Centre;
- 3. Internet Banking Transfer
- 4. Cheque Deposit at any Maybank Branches
- Cash Deposit at any Maybank Branches