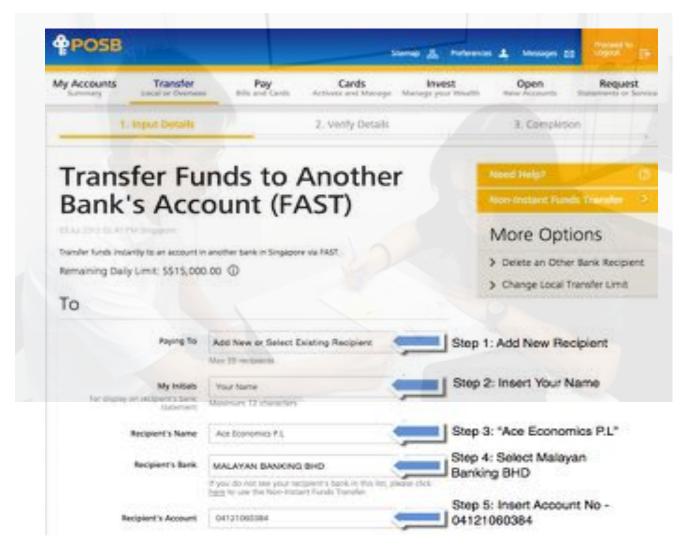

# 3. Internet banking (using DBS/POSB):

4. Cheque deposit at any Maybank Branches payable to "Ace Economics Pte Ltd". Take a snapshot of the cheque before you deposit at any of these Maybank branches:

http://info.maybank2u.com.sg/
personal/customer-service/
branch detail.aspx

5. Cash deposit at any Maybank ATM into current account: <u>0412-1060-384</u>. Take a snapshot of the receipt and send to us once done!

A receipt will be sent to your email address when we have received your payment.