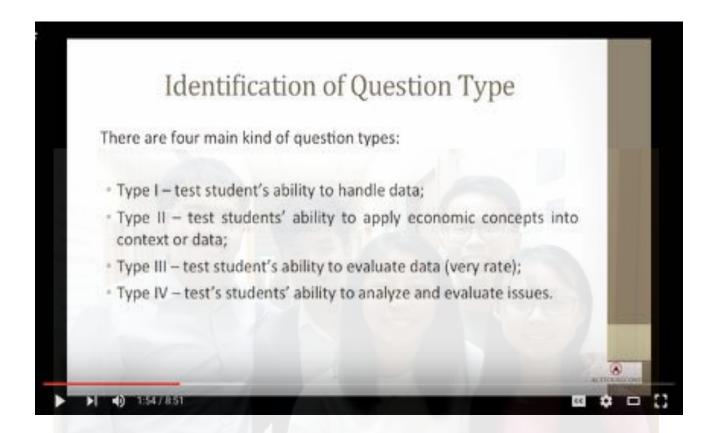

# Online CSQ Technique Workshop

- ✓Intense training on identifying of case study answer patterns:
  - ✓ Type I, II, III & IV questions
- ✓ Unique **STEAL approach** to tackle the four question types & steal your "A" for A levels!